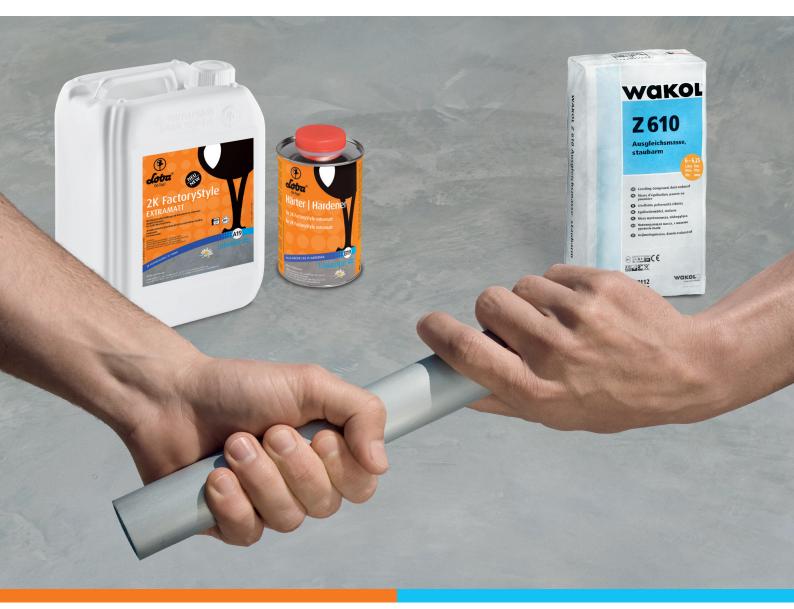

# A STRONG CONNECTION FOR YOUR SUCCESS

LOBA and Wakol - Connected Systems for Levelling Compounds with LOBADUR® and LOBASOL®

### Your benefits with LOBA and Wakol Connected Systems for finishing levelling compounds:

- Outstanding compatible products by intense cooperation in product development
- Maximum safety for your installation through a wide range of application tests
- Long-term quality control due to continuous testing when adjusting recipes
- **Reliable work within a system** with comprehensive setup recommendations and detailed step-by-step guidance